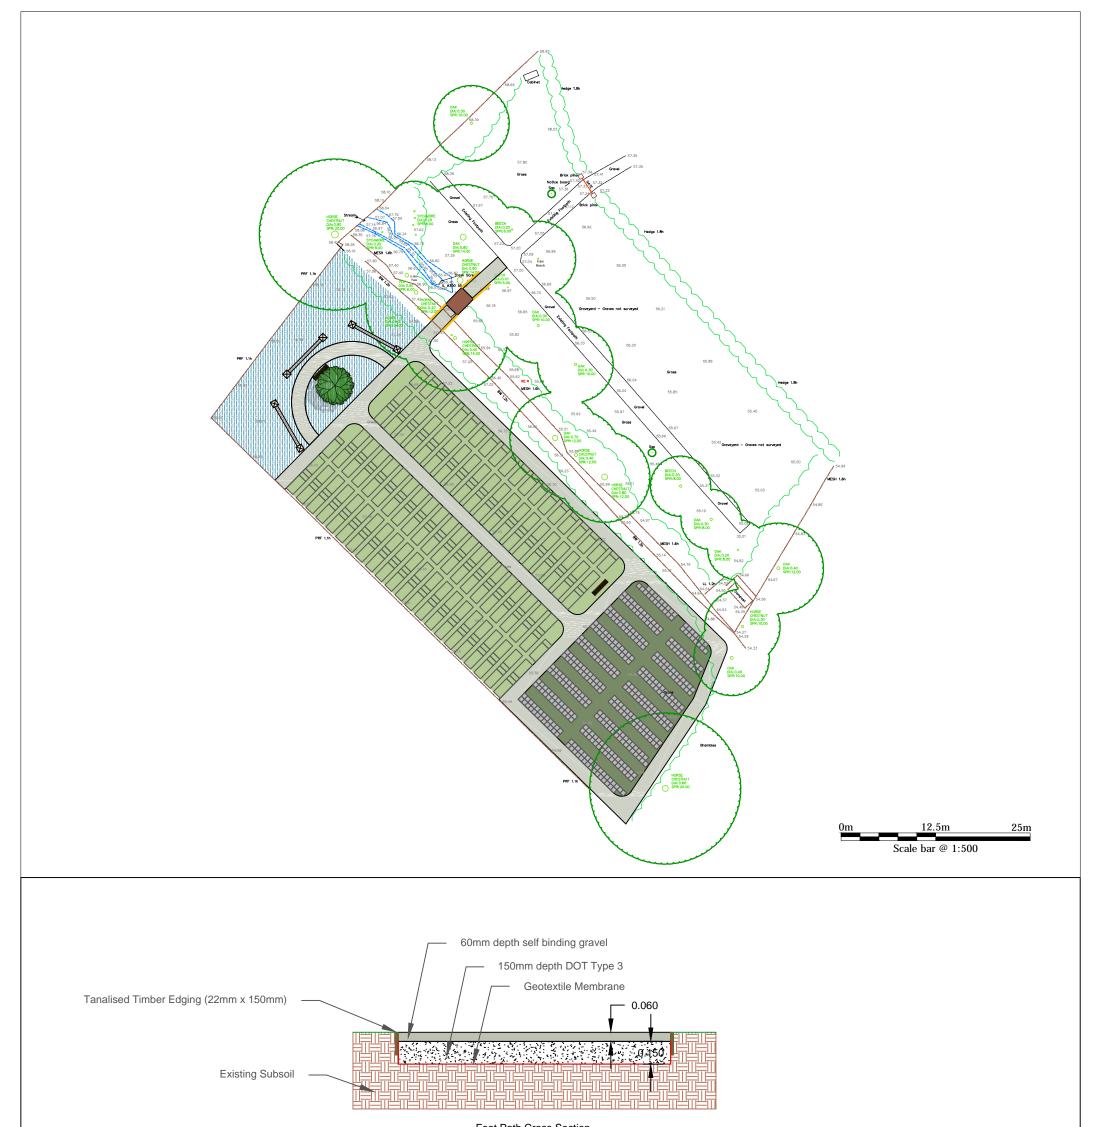

Foot Path Cross Section

| LEGEND:- |                                                                                                                    |               |      |            |                                                | opping taken fro    | n drouin a          |                        |                                                                                                          | GN                            | 1 <b>S</b> <sup>SF</sup>                                                    | PORTS<br>JRFACE                       |
|----------|--------------------------------------------------------------------------------------------------------------------|---------------|------|------------|------------------------------------------------|---------------------|---------------------|------------------------|----------------------------------------------------------------------------------------------------------|-------------------------------|-----------------------------------------------------------------------------|---------------------------------------|
|          | Grave Plots (165)Image: Cremated Remains Plots 0.6m x 0.6m (450)Wild Flower Meadow - Scattered AshesMemorial Walls | Tree<br>Bench | ÁCLA | / BHZ 04.  | yout and background m                          |                     | -                   | To<br>Tel: 0           | SMS, 4 Doolittle<br>1525 307060<br>normy are trading na<br>95753.<br>igan Road, Leyland,<br>Earl<br>Drav | Mill, Froghall R<br>Web: www. | toad, Ampthill, Bedfo<br>.tgms.co.uk Email:<br>sportsturf Design (North Wer | dshire, MK45 2ND<br>enquires@tgms.co. |
|          | Foot Path - 1.8m Wide                                                                                              |               |      |            |                                                |                     |                     | Project :              | Stratfield N                                                                                             | lortimer Cem                  | etery Extension                                                             | INDICATIVE ONLY                       |
|          | Grass Path - 1.5m Wide                                                                                             |               |      |            |                                                |                     |                     | Client :               | Stratfield N                                                                                             | lortimer Paris                | sh Council                                                                  |                                       |
| _        | Retaining Wall                                                                                                     |               |      |            |                                                |                     |                     | Consultant             | : Richard Ea                                                                                             | rl                            |                                                                             |                                       |
|          |                                                                                                                    |               |      |            |                                                | Date :              | Date : 22/02/2024   |                        | Drawing Status : Design                                                                                  |                               |                                                                             |                                       |
|          |                                                                                                                    |               |      |            | Revisions                                      |                     |                     | Scale :                | 1:500                                                                                                    |                               | Paper Size :                                                                | A3                                    |
|          |                                                                                                                    |               | Rev  |            | Description<br>Foot path build up amended and  | Geotextile added.   | Drawn By Checked By | Drawn by :             | ОМ                                                                                                       | Checked by                    | /:RE App                                                                    | oroved by : RE                        |
|          |                                                                                                                    |               | 1    |            | drainage beneath path removed<br>straightened. |                     | OM RE               |                        | Dra                                                                                                      | wing Number                   | <u>r</u>                                                                    | Revision                              |
|          |                                                                                                                    |               | 2    | 07/03/2024 | Memorial Walls location amende<br>added.       | ed. Retaining walls | OM RE               | Data copyright © PSD ( |                                                                                                          | S1317                         | .1-1                                                                        | 2                                     |