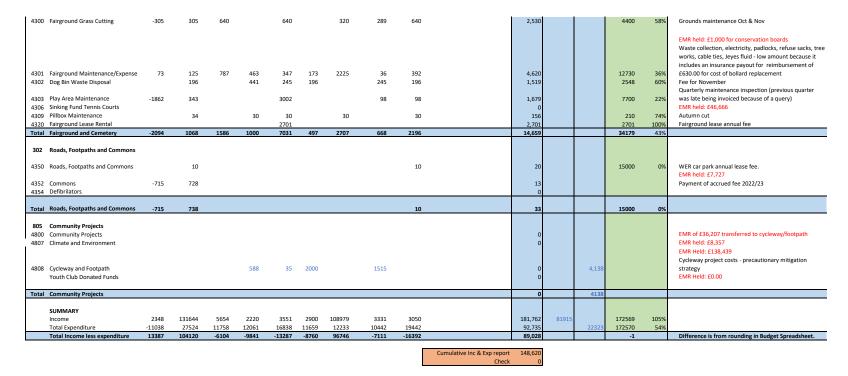

| SMPC         | INCOME & EXPENDITURE E                                                          | BY MONT | н            | :          | 2023/202   | 4          |       |        |          |           |     |     |     |                       | Non<br>Budget     | Non<br>Budget<br>Spend |             |                |                                                                              |
|--------------|---------------------------------------------------------------------------------|---------|--------------|------------|------------|------------|-------|--------|----------|-----------|-----|-----|-----|-----------------------|-------------------|------------------------|-------------|----------------|------------------------------------------------------------------------------|
| Code         | Account name                                                                    | April   | May          | June       | July       | Aug        | Sept  | Oct    | Nov      | Dec       | Jan | Feb | Mar | 2023/24<br>Yr to Date | Income to<br>EMRs | from<br>EMRs           | Budget      | % of<br>Budget | Comments for last entry                                                      |
|              | <b>Income</b><br>Admin Income                                                   |         |              |            |            | 130        |       | 330    | 75       |           |     |     |     | 535                   |                   |                        |             |                | Prize money from Scarecrow Trail                                             |
|              | Wayleave Rental                                                                 |         |              |            |            | 150        |       | 330    | 75       |           |     |     |     | 0                     |                   |                        | 243         | 0%             | Prize money norm scarecrow main                                              |
|              | Precept                                                                         |         | 74660        |            |            |            |       | 74660  |          |           |     |     |     | 149,319               |                   |                        | 149319      | 100%           | 2nd instalment                                                               |
|              | Bank Interest                                                                   | 1532    | 1457         | 1799       | 1718       | 1903       | 1999  | 1897   | 2128     | 2022      |     |     |     | 16,454                |                   |                        | 4800        | 343%           | Interest received for December                                               |
| 1100         | Grants Received                                                                 |         |              |            |            |            |       |        |          |           |     |     |     | 0                     |                   |                        | 5855        | 0%             |                                                                              |
| 1106         | CIL Monies Received                                                             |         | 54406        |            |            |            |       | 27508  |          |           |     |     |     |                       | 81915             |                        |             |                | CIL monies received transferred TO EMR 356                                   |
|              | Cemetery Fees - Burial Plot                                                     |         |              | 2343       |            | 322        | 804   | 2732   |          | 963       |     |     |     | 7,163                 |                   |                        | 4016        | 178%           | 1 x burial & 1 x outstanding balance                                         |
|              | Cemetery Fees - Cremation Plot                                                  | 610     |              | 610        |            | 770        |       | 639    |          |           |     |     |     | 2,628                 |                   |                        | 2436        | 108%           | 1 x cremation & 1 x second cremation                                         |
|              | Cemetery Fees - Memorial                                                        |         |              | 334        |            | 65         |       | 306    | 960      | 65        |     |     |     | 1,729                 |                   |                        | 1634        | 106%           | 1 x second inscription                                                       |
|              | Fairground Hire Fee                                                             | 207     | 211          | 242        | 109        | 14         | 98    | 163    |          |           |     |     |     | 1,042                 |                   |                        | 1210        | 86%            | Hire fee - Little Kickers                                                    |
|              | Fairground Hire Fee (Annual)<br>Fairground Hire Tennis Courts                   |         | 393          | 327        | 393        | 349        |       | 745    | 85       |           |     |     |     | 0<br>2,292            |                   |                        | 11<br>2370  | 0%<br>97%      | Tennis court hire                                                            |
|              | Tennis Courts - Annual                                                          |         | 393<br>516   | 327        | 393        | 349        |       | 745    | 85<br>84 |           |     |     |     | 2,292                 |                   |                        | 2370        | 97%<br>89%     | Mortimer Tennis Court additional sessions                                    |
|              | Station Car Park                                                                |         | 510          |            |            |            |       |        | 04       |           |     |     |     | 000                   |                   |                        | 075         | 03/0           | Worthiner rennis court additional sessions                                   |
| Total        |                                                                                 | 2348    | 131644       | 5654       | 2220       | 3551       | 2900  | 108979 | 3331     | 3050      |     |     |     | 181,762               | 81915             |                        | 172569      | 105%           |                                                                              |
|              |                                                                                 |         |              |            |            |            |       |        |          |           |     |     |     |                       |                   |                        |             |                |                                                                              |
|              | Administration<br>Staff Costs                                                   | 5923    | 6016         | F 7/5      | 6446       | 5020       | 6061  | 6062   | 8821     | 5987      |     |     |     | 56,906                |                   |                        | 80630       | 740/           | December salary costs                                                        |
|              | Pension Admin Charge                                                            | 5923    | 6016<br>15   | 5765<br>15 | 6446<br>15 | 5826<br>15 | 15    | 15     | 8821     | 5987      |     |     |     | 56,906                |                   |                        | 80630       | 71%            | Pension monthly admin fee                                                    |
|              | Training                                                                        |         | 13           | 15         | 30         | 15         | 13    | 173    | 22       | 22        |     |     |     | 203                   |                   |                        | 1000        | 20%            | Awayday hall hire and provisions.                                            |
|              | Chairman's Allowance                                                            |         |              |            | 50         |            |       | 1/5    |          |           |     |     |     | 203                   |                   |                        | 500         | 0%             | Awayaay namine and provisions.                                               |
|              | Election Expenses                                                               |         |              |            |            |            |       |        |          |           |     |     |     | 0                     |                   |                        |             |                | EMR held: £5,074                                                             |
|              | Audit Fee                                                                       |         |              |            | 250        |            | 630   |        |          | 260       |     |     |     | 1,140                 |                   |                        | 1365        | 84%            | Mid-term internal audit fee                                                  |
|              |                                                                                 |         |              |            |            |            |       |        |          |           |     |     |     |                       |                   |                        |             |                | IT monitoring & support for Oct & Nov, & Title Register                      |
| 4051         | Admin Expenses                                                                  | 131     | 225          | 303        | 312        | 775        | 781   | 207    | 319      | 225       |     |     |     | 3.279                 |                   |                        | 5500        | 60%            | fees                                                                         |
|              | Insurance Costs                                                                 |         | 1149         |            |            |            |       |        |          |           |     |     |     | 1,149                 |                   |                        | 1061        | 108%           | Annual insurance fee                                                         |
|              |                                                                                 |         |              |            |            |            |       |        |          |           |     |     |     |                       |                   |                        |             |                | Annual fee for Connecting Communities in Berkshire                           |
| 4053         | Annual Subscription                                                             | 205     | 1270         | 160        |            | 35         |       |        |          |           |     |     |     | 1,670                 |                   |                        | 1364        | 122%           | (CCB)                                                                        |
|              | Hall Rental Costs                                                               | -1100   |              | 1100       |            | 24         |       |        |          |           |     |     |     | 24                    |                   |                        | 1549        | 2%             | Hall hire for NAG.                                                           |
|              | Office - Rent/Rates/Utility                                                     | -598    | 25           | 41         | 245        | 2660       | 35    | 1110   | 35       | 35        |     |     |     | 3,588                 |                   |                        | 4520        | 79%            | Mobile phones/WiFi hot spot charges                                          |
|              | Bank Charges                                                                    | 3       | 3            | 37         | 3          | 3          | 38    | 3      | 3        | 37        |     |     |     | 130                   |                   |                        | 272         | 48%            | Lloyds Commercial Card fee charge & bank charges                             |
|              | Rememberance Day                                                                |         |              |            |            |            |       |        | 25       |           |     |     |     | 25                    |                   |                        | 214         | 12%            |                                                                              |
|              | Q70 Commemorations                                                              |         |              |            |            |            |       |        |          | 490       |     |     |     | 490                   |                   |                        |             |                | Recharge by MVP for outstanding PPL/PRS licence fee                          |
|              | Tennis Court Clubspark                                                          |         | 36           | 30         | 36         | 31         |       | 169    | 7        |           |     |     |     | 309                   |                   |                        | 1167        | 26%            | Tennis court electronic system fees                                          |
|              | Unbudgeted Expenditure<br>Willink LC                                            | -12295  | 375<br>12295 | 284        | 2375       |            | 3477  |        |          |           |     |     |     | 3,035                 |                   | 3477                   | 13866       | 0%             | Youth Club donation to Mortimer Scouts<br>Payment of accrued fee for 2022/23 |
| 4400         | WINNIK EC                                                                       | -12295  | 12295        |            |            |            |       |        |          |           |     |     |     | U                     |                   |                        | 13800       | 0%             | EMR held: £8,500 Grant to                                                    |
| 4447         | Community Grants                                                                |         |              |            |            |            |       | 1500   |          |           |     |     |     |                       |                   | 1500                   |             |                | Mortimer Cricket Club                                                        |
|              | Grants                                                                          |         |              |            |            |            |       | 1500   |          | 3731      |     |     |     | 3,731                 |                   | 1500                   | 4150        | 90%            | Contribution for WBC library services.                                       |
| 4449         | S 137 Grants                                                                    |         |              |            |            |            |       |        |          |           |     |     |     | 0                     |                   |                        |             |                |                                                                              |
|              | Community Award                                                                 | -500    | 500          |            |            |            |       |        |          |           |     |     |     | 0                     |                   |                        | 275         | 0%             | Payment of accrued fee for 2022/23                                           |
|              |                                                                                 |         |              |            |            |            |       |        |          |           |     |     |     |                       |                   |                        |             |                | EMR held: £22,900 Baby                                                       |
|              | Neighbourhood Plan                                                              |         | 375          |            | 639        | 438        | 125   | 288    |          | 51        |     |     |     |                       |                   | 1916                   |             |                | congratulations gift for Admin Assistant                                     |
|              | Garth Hall                                                                      |         |              |            |            |            |       |        |          |           |     |     |     | 0                     |                   |                        |             |                | EMR held: £4,400                                                             |
| 4920         | S106 Expenditure                                                                |         |              |            |            |            |       |        |          |           |     |     |     |                       |                   |                        |             |                | EMR held: £0.00                                                              |
| 40.20        |                                                                                 |         | 3000         | 2 4 2 7    |            |            |       |        |          | 5055      |     |     |     |                       |                   | 11292                  |             |                | EMRs held: £122,052                                                          |
| 4930         | CIL Expenditure                                                                 |         | 5000         | 2437       |            |            |       |        |          | 5855      |     |     |     |                       |                   | 11292                  |             |                | Deposit for Fairground CCTV                                                  |
| Total        | Administration                                                                  | -8230   | 25283        | 10172      | 10351      | 9807       | 11162 | 9526   | 9232     | 16693     |     |     |     | 75,812                |                   | 18185                  | 117613      | 64%            |                                                                              |
| 104          | Communications                                                                  |         |              |            |            |            |       |        |          |           |     |     |     |                       |                   |                        |             |                |                                                                              |
|              | Software/web design                                                             |         |              |            |            |            |       |        |          |           |     |     |     | 0                     |                   |                        | 1000        | 0%             |                                                                              |
| 4142         | Web Hosting                                                                     | 0       | 435          | 0          | 0          | 0          | 0     | 0      | 0        | 0         |     |     |     | 437                   |                   |                        | 378         | 116%           | Website hosting and automatic FB posting annual fees                         |
| 4145         | web hosting                                                                     | 0       | 455          | 0          | U          | 0          | 0     | 0      | 0        | 0         |     |     |     | 437                   |                   |                        | 576         | 110%           | Autumn newsletter paid twice - have requested a                              |
| 4144         | Newsletters                                                                     |         |              |            | 710        |            |       |        | 542      | 542       |     |     |     | 1,794                 |                   |                        | 3900        | 46%            | refund                                                                       |
|              | Community Forums                                                                |         |              |            | , 10       |            |       |        | 542      | 542       |     |     |     | 2,734                 |                   |                        | 500         | 0%             | (c) and                                                                      |
|              | Communications                                                                  | 0       | 435          | 0          | 710        | 0          | 0     | 0      | 542      | 542       |     |     |     | 2,231                 |                   |                        | 5778        | 39%            |                                                                              |
|              |                                                                                 |         |              |            |            |            |       |        |          |           |     |     |     |                       |                   |                        |             |                |                                                                              |
| 301          | Fairground and Cemetery                                                         |         |              |            |            |            |       |        |          |           |     |     |     |                       |                   |                        |             |                |                                                                              |
|              |                                                                                 |         | 66           | 96         | 66         | 66         | 66    | 131    |          | 101       |     |     |     | 591                   |                   |                        | 2640        | 22%            | Grass cut and weed control                                                   |
| 4200         | Cemetery Grass Cutting                                                          |         | 00           | 50         | 00         | 00         |       |        |          |           |     |     |     |                       | _                 |                        |             |                |                                                                              |
| 4200<br>4201 | Cemetery Grass Cutting<br>Cemetery General Maintenance<br>Cemetery Lease Rental |         | 00           | 63         | 00         | 00         | 63    |        |          | 676<br>63 |     |     |     | 676<br>188            |                   |                        | 1000<br>250 | 68%<br>75%     | Tree survey                                                                  |

| PC INCOME & EXPENDITURE SUM   | MARY                           | 2023/24 Year to Date          |                              |                                 |                                     |
|-------------------------------|--------------------------------|-------------------------------|------------------------------|---------------------------------|-------------------------------------|
|                               | Revenue<br>items               | CIL Capital<br>items          | EMR<br>Income/E<br>xpenditur | Total<br>Income/<br>Expenditure | Infrastructure Notes                |
| Income                        | 181,762                        | 81,915                        | 0                            | 263,677                         | H98 = CIL income                    |
| Administration                | 75,812                         | 11,292                        | 6,893                        | 93,997                          | J100 = CIL expenditure              |
| Communications                | 2,231                          |                               | 0                            | 2,231                           |                                     |
| Fairground and Cemetery       | 14,659                         |                               | 0                            | 14,659                          |                                     |
| Roads, Footpaths and Commons  | 33                             |                               | 0                            | 33                              |                                     |
| Community Projects            | 0                              |                               | 4,138                        | 4,138                           |                                     |
| SUMMARY                       | Revenue Item<br>% of<br>Budget | s Capital It<br>% of<br>Budge |                              |                                 |                                     |
| Income                        | 181,762 105%                   | 81,915 #DIV/0                 | )!                           | 263,677                         | No budget for CIL income 23/24      |
| Total Expenditure             | 92,735 54%                     | 22,323 #DIV/0                 |                              | 115,057                         | No budget for CIL expenditure 23/24 |
| Total Income less expenditure | 89,028                         | 59,592                        |                              | 148,620                         |                                     |