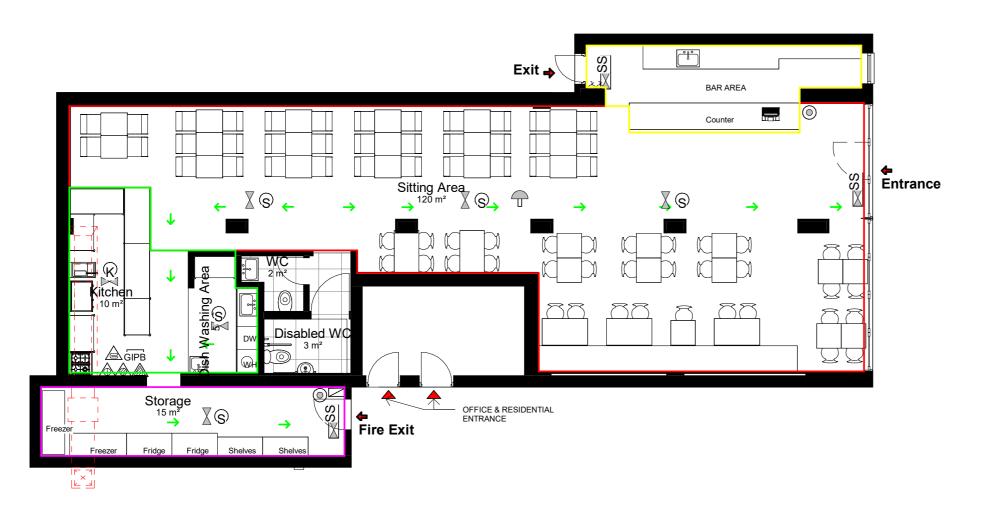

Floor Plan
1: 100

## FIRE PREVENTING LEGEND KEY

ALARM SOUNDER
Fire alarm bell min 65 db

FIRE INDICATOR PANEL

EMERGENCY LIGHTING 3 hour non maintained

2 SIGN- EMERGENCY EXIT

SIGN-EMERGENCY EXIT NOTICE Indicates that the notice is internally

illuminated. Wall and ceiling mounted
) SMOKE DETECTOR

Linked into fire alarm system

HEAT DETECTOR

.

CALL POINT

GIPB GAS INTERLOCK PUSH BUTTON

Fire Extinguisher - Water

Fire Extinguisher - Foam

Fire Extinguisher - CO2

Fire Blanket

↓ Escape Route - Direction to Follow

Escape Route - Final Exit

Kitchen

Bar Area

Sitting Area

Storage

Project

6A Victora Road Mortimer RG7 3SE

Client M

Mortimer Bistro Limited

Drawing Title

Floor Plan

Drawn by

Studio Noi Ltd

Scale

A4 1/100