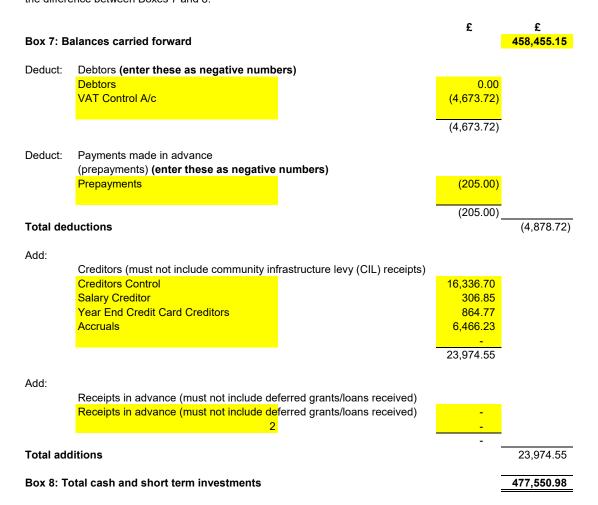

## Reconciliation between Box 7 and Box 8 in Section 2 - pro forma

## (applies to Accounting Statements prepared on an income and expenditure basis only)

Please complete the highlighted boxes.

Name of smaller authority:

Stratfield Mortimer Parish Council

County area (local councils and parish meetings only):

West Berkshire

There should only be a difference between Box 7 and Box 8 where the Accounting Statements (Section 2 of the AGAR) have been prepared on an income and expenditure basis and there have been adjustments for debtors/prepayments and creditors/receipts in advance at the year end. Please provide details of the year end adjustments, showing how the net difference between them is equal to the difference between Boxes 7 and 8.