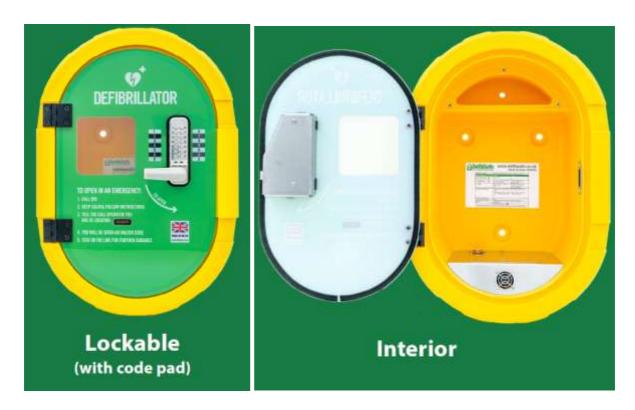

y as is installed in the old BT Kiosk with the AES Zoll3 defib.

| WEL Medical | - 3 x DS2 cabinets (£520 per unit)   | £1,560.00 |
|-------------|--------------------------------------|-----------|
| WEL Medical | - 2x DS2 cabinets (£520 per unit)    | £1,040.00 |
| CHT         | - 3x DS2 cabinets (£525 per unit)    | £1,575.00 |
| CHT         | - 3x Sentry cabinets (£750 per unit) | £2,250.00 |

#### Note:

WEL Medical do not provide installation services. This would have to be done separately by SMPC engaging an electrical engineer. CHT's subcontractor charges a flat fee of £250 per unit for installation.

WEL Medical include delivery, but CHT charge £25 per unit.

Please see separate Tabulation Opt 1 (3 defibs) and Tabulation Opt 2 (2 defibs) for details.

## **DefibSafe 2 Cabinet:**



# **ShockBox Sentry:**



### **RECOMMENDATION**

The recommendation is to upgrade all three of the cabinets to the newer DefibSafe2 versions.