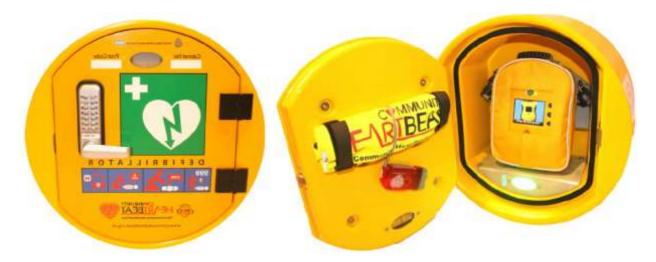

ld BT Kiosk with the AES Zoll3 defib.

| WEL Medical | - 3 x DS2 cabinets (£520 per unit)   | £1,560.00 |
|-------------|--------------------------------------|-----------|
| WEL Medical | - 2x DS2 cabinets (£520 per unit)    | £1,040.00 |
| CHT         | - 3x DS2 cabinets (£525 per unit)    | £1,575.00 |
| CHT         | - 3x Sentry cabinets (£750 per unit) | £2,250.00 |

#### Note:

WEL Medical do not provide installation services. This would have to be done separately by SMPC engaging an electrical engineer. CHT's subcontractor charges a flat fee of £250 per unit for installation.

WEL Medical include delivery, but CHT charge £25 per unit.

Please see separate Tabulation Opt 1 (3 defibs) and Tabulation Opt 2 (2 defibs) for details.

## **DefibSafe 2 Cabinet:**



# **ShockBox Sentry:**



### **RECOMMENDATION**

The recommendation is to upgrade all three of the cabinets to the newer DefibSafe2 versions.