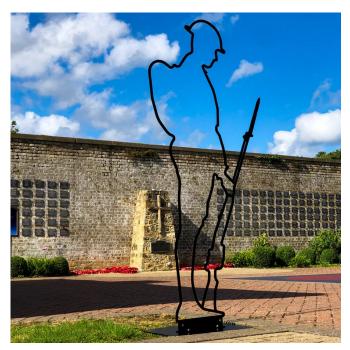

Figure 1: Tommy Silhouette (right & left facing)

Figure 3: Original 6ft Tommy Outline

*Figure 2: Women in War Silhouette (right & left available)* 

Figure 4: Sample of wording on base of 6ft

|                                       | 5. Original 6ft Outline Steel Tommy Statue (right facing only)                         | £650.00 | £650.00 |
|---------------------------------------|----------------------------------------------------------------------------------------|---------|---------|
| Optio                                 | nal messages for base of statue included in price:                                     |         |         |
| <i>A:</i><br><i>B:</i><br>C:<br>Suita | 'Lest We Forget'<br>'We Remember'<br>Blank<br>ble for permanent outside or inside use. |         |         |