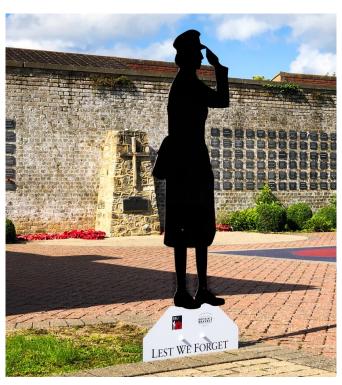

Figure 1: Tommy Silhouette (right & left facing)

Figure 3: Original 6ft Tommy Outline

*Figure 2: Women in War Silhouette (right & left available)* 

Figure 4: Sample of wording on base of 6ft

## 22-068 5b. To resolve the purchase of a "Tommy" and the associated budget.

2022 Prices for Royal British Legion Industries Tommy Remembrance Statues:

| ltem | Details                                                               | Purchase<br>Online/<br>Card | Purchase<br>by Bank<br>Transfer or<br>Cheque |
|------|-----------------------------------------------------------------------|-----------------------------|----------------------------------------------|
| 1.   | Unknown Tommy Silhouette Statue (right or left facing)<br>4ft 10"     | £175.00                     | £200.00                                      |
| 2.   | Unknown Tommy Silhouette (pair: right & left facing)<br>4ft 10"       | £350.00                     | £350.00                                      |
| 3.   | Woman in War Silhouette Statue (right or left facing)<br>4ft 10"      | £175.00                     | £200.00                                      |
| 4.   | Woman in War Silhouette Statue (pair: right & left facing)<br>4ft 10" | £350.00                     | £350.00                                      |