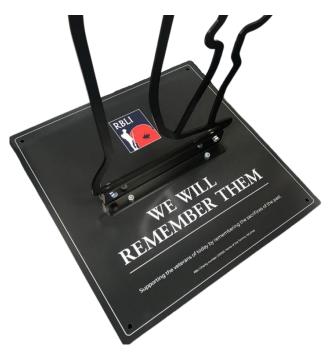

Figure 1: Tommy Silhouette (right & left facing)

Figure 3: Original 6ft Tommy Outline

*Figure 2: Women in War Silhouette (right & left available)* 

Figure 4: Sample of wording on base of 6ft

|                                       | 5. Original 6ft Outline Steel Tommy Statue (right facing only)                         | £650.00 | £650.00 |
|---------------------------------------|----------------------------------------------------------------------------------------|---------|---------|
| Optio                                 | nal messages for base of statue included in price:                                     |         |         |
| <i>A:</i><br><i>B:</i><br>C:<br>Suita | 'Lest We Forget'<br>'We Remember'<br>Blank<br>ble for permanent outside or inside use. |         |         |