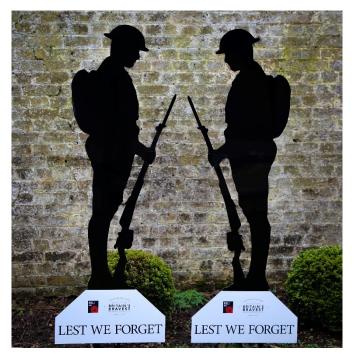

Figure 1: Tommy Silhouette (right & left facing)

Figure 3: Original 6ft Tommy Outline

*Figure 2: Women in War Silhouette (right & left available)* 

Figure 4: Sample of wording on base of 6ft

## 22-068 5b. To resolve the purchase of a "Tommy" and the associated budget.

2022 Prices for Royal British Legion Industries Tommy Remembrance Statues:

| ltem | Details                                                               | Purchase<br>Online/<br>Card | Purchase<br>by Bank<br>Transfer or<br>Cheque |
|------|-----------------------------------------------------------------------|-----------------------------|----------------------------------------------|
| 1.   | Unknown Tommy Silhouette Statue (right or left facing)<br>4ft 10"     | £175.00                     | £200.00                                      |
| 2.   | Unknown Tommy Silhouette (pair: right & left facing)<br>4ft 10"       | £350.00                     | £350.00                                      |
| 3.   | Woman in War Silhouette Statue (right or left facing)<br>4ft 10"      | £175.00                     | £200.00                                      |
| 4.   | Woman in War Silhouette Statue (pair: right & left facing)<br>4ft 10" | £350.00                     | £350.00                                      |