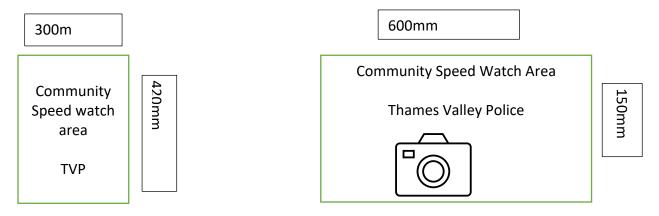

#### Signs to be purchased from Signwizzard – yellow background

#### Site 1

Newbury Road Northbound B4009 Gate Right Hand Side of Road

600mm x 150mm Sign Fixed to gate Gate to be cleaned and/or painted and vegetation cleared if necessary Site 2

## Yattendon Road towards Hermitage

Landscape sign 600mm x 150mm on gate Vegetation to be cleared Gate to be cleaned and/or painted Left hand side of road (west bound) Site 4 Hampstead Norreys Road Northbound B4009

600mm x 150mm sign Fixed to gate Gate to be cleaned and/or painted Vegetation cleared if necessary

Site 5 Oare junction to B4009

Portrait sign fixed to lamppost to ensure a 2.1m clearance from bottom of the sign.