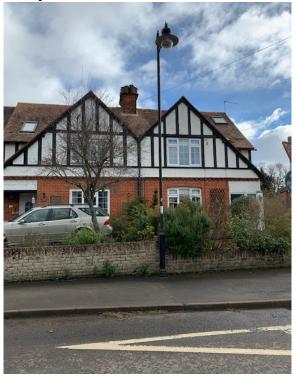

600mm x 150mm sign Fixed to gate Gate to be cleaned and/or painted Vegetation cleared if necessary

Site 5 Oare junction to B4009

Portrait sign fixed to lamppost to ensure a 2.1m clearance from bottom of the sign.