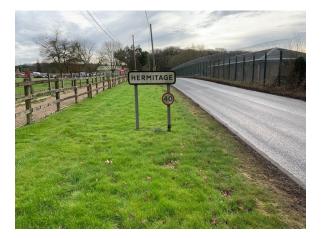

#### Site 1

Newbury Road Northbound B4009 Gate Right Hand Side of Road

600mm x 150mm Sign Fixed to gate Gate to be cleaned and/or painted and vegetation cleared if necessary Site 2