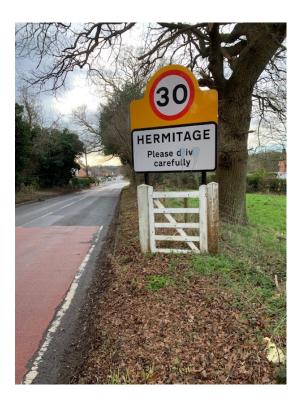

## Slanting Hill towards village

Portrait sign under 40mph 220cm clearance below sign over the verge. Left hand side of road going towards the village.