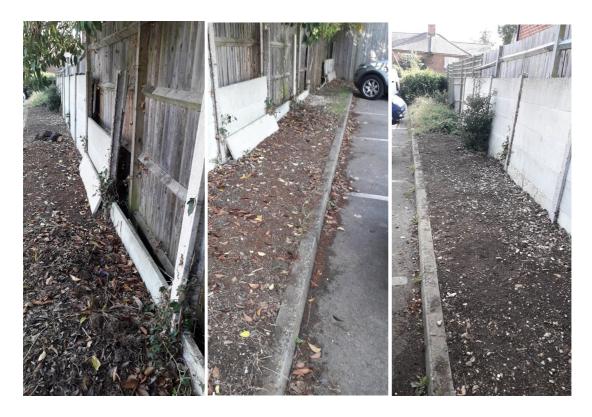

## **BACKGROUND**

The resident in the house alongside the car park raised the issue of the ivy which was invading their property through the fence. The photos below show what the area was like.

The Village Custodian has been working to clear the Ivy and ground vegetation, but the boundary panels are broken and look to be in poor condition as per the following photos: