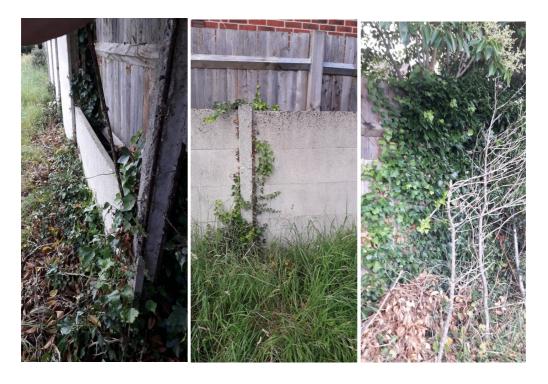

## **BACKGROUND**

The resident in the house alongside the car park raised the issue of the ivy which was invading their property through the fence. The photos below show what the area was like.

The Village Custodian has been working to clear the Ivy and ground vegetation, but the boundary panels are broken and look to be in poor condition as per the following photos: